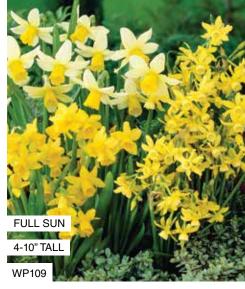

# Mixed Miniature Daffodils 8 bulbs

(Dientes de león en miniatura mixtos 8 bulbos)

These charming daffodils feature shorter stems and work well in rock gardens and mixed beds.

WP109 **\$12.50** 