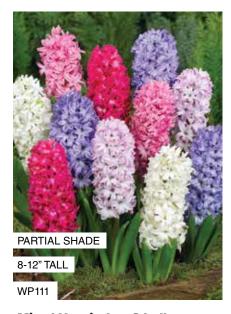

#### Mixed Hyacinths - 3 bulbs (Mezcla de Jacintos - 3 bulbos)

Enjoy the delightful fragrance, the vibrant colors, and the amazing vigor of this Hyacinth Mix. These fragrant beauties thrive indoors as "living potpourri."

WP111 **\$14.50** 