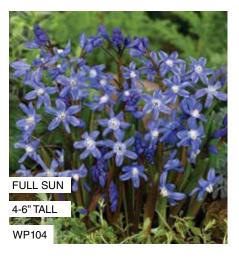

### Glory-of-the-Snow - 15 bulbs

(Gloria de la Nieve - 15 bulbos)

Among spring's first flowers! 4" plants carry delightful sky-blue blooms with white centers.

WP104 **\$9.00** 