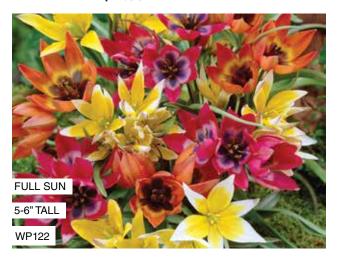

## **Ground Cover Mixed Tulips - 15 bulbs**

(Tulipanes Cubre Tierra - 15 bulbos)

Bring sweet, finishing touches to your spring garden with these star-shaped blooms in a mix of colors of golden yellow, orange, red and pink.

WP122 **\$17.00** 