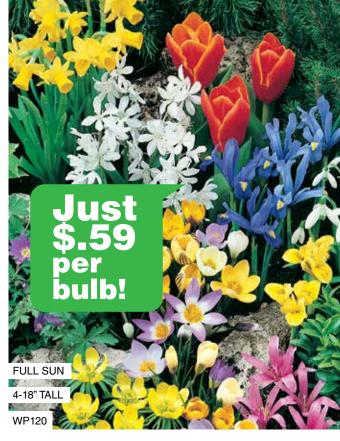

# Spring Rock Garden Collection - 60 bulbs

(Coleccion de Jardin de Piedras de Primarea 60 bulbos)

Enjoy a delightful spring rock garden with this beautiful collection. Anemone Blanda, Striped Squill, Glory of the Snow, and Dwarf Iris Reticulata.

WP120 **\$35.50** 