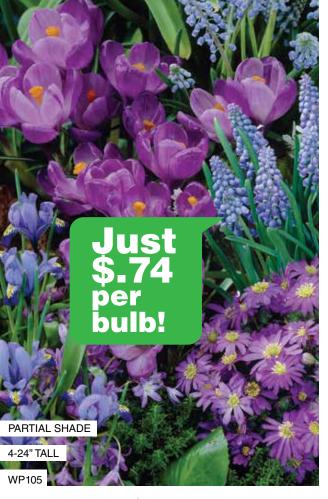

# **Cool Blue Collection - 46 bulbs**

(Coleccion Azul - 46 bulbos)

Create an effective color accent in your spring garden with our Cool Blue Collection. We've put together 46-bulbs: Crocus, Grape Hyacinths, Dutch Iris, and Striped Squill, all with flowers in shades of blue.

WP105 **\$34.00** 