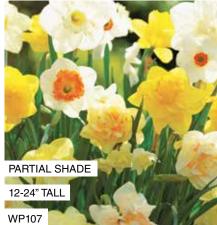

# **Mixed Daffodils - 8 bulbs**

(Combinacion de Daffodils - 8 bulbos)

Celebrate the end of winter and the beginning of spring with bright and cheerful Mixed Daffodils. Ideal for naturalizing, charming planted in colorful drifts or in small groups.

WP107 **\$18.00** 