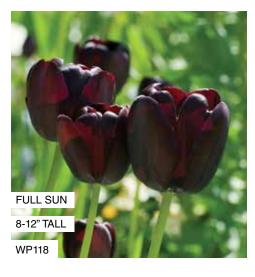

#### Queen Of The Night Tulips 10 bulbs

(Reina de Los Tulipanes de La Noche - 10 bulbos)

An unusual maroon-purple with a steel blue sheen so dark it's often referred to as "the black tulip."

WP118 **\$20.00** 