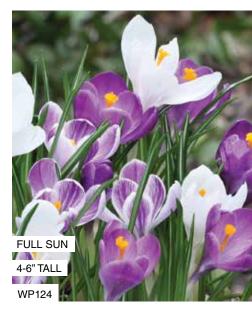

#### **Mixed Crocus - 15 bulbs**

(Crocus Mezclados - 15 bulbos)

For early spring color, plant this mixed assortment of bulbs. Plant all together or separate into smaller eye-catching clusters.

WP124 **\$19.50** 