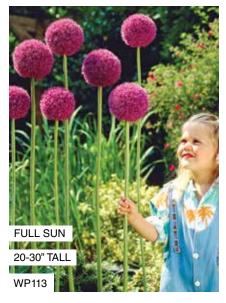

# Allium Giant "Purple Sensation" 5 bulbs

(Allium Gigante "Purple Sensation" 5 bulbos)

Hundreds of tiny violet purple flowers tightly compressed to look like one gorgeous, round baseball sized flower.

WP113 **\$14.00** 