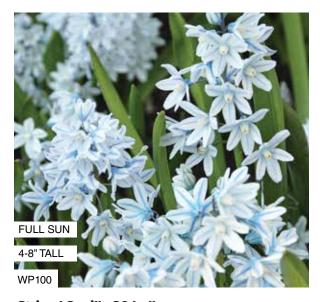

# Striped Squill - 20 bulbs

(Rayes de Escila - 15 bulbos)

Among the first to bloom in the season. These flowers emit a delicate sweet fragrance and are perfect for mass planting and naturalizing.

WP100 **\$9.50** 