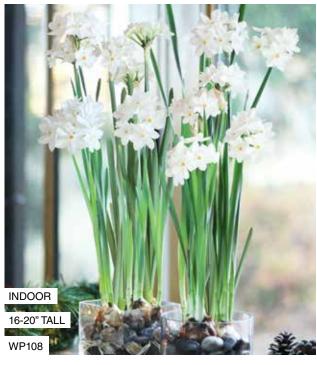

#### Paperwhite Narcissus - 3 bulbs

(Paperwhites - 3 bulbos)

Bring the outdoors in with these fragrant, white, starshaped flowers. Just plant the bulbs in nearly any container and add water. Blooms in only 4 to 6 weeks.

WP108 **\$13.50** 