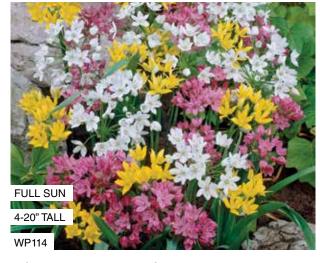

# Mixed Rock Garden Allium - 15 bulbs

(Jardin de Roca Mezclado de Allium 15 bulbos)

Mixed Rock Garden Allium are wonderful additions to tuck in rocky and hard-to-grow places.

WP114 **\$9.50** 