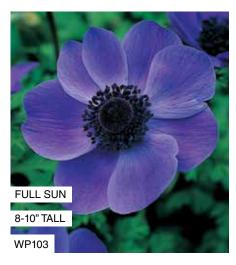

# Anemone Mr. Fokker - 15 bulbs

(Anemone Azul - 15 bulbos)

Bright blue poppy-like blooms, Blue Anemone are some of the showiest flowers in the early summer garden.

WP103 **\$17.00** 